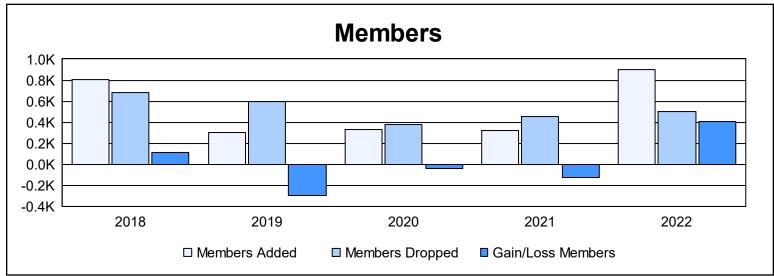

District 306 C2 As of June 2022 Cumulative

| Year      | New<br>Clubs | Dropped<br>Clubs | Gain/<br>Loss<br>Clubs | New<br>Members | Charter<br>Members | Reinstate<br>Members | Transfer<br>Members | Total<br>Member<br>Added | Total<br>Members<br>Dropped | Gain/<br>Loss<br>Members |
|-----------|--------------|------------------|------------------------|----------------|--------------------|----------------------|---------------------|--------------------------|-----------------------------|--------------------------|
| 2017-2018 | 8            | 3                | 5                      | 395            | 233                | 159                  | 15                  | 802                      | 686                         | 116                      |
| 2018-2019 | 2            | 6                | -4                     | 121            | 91                 | 68                   | 19                  | 299                      | 597                         | -298                     |
| 2019-2020 | 2            | 5                | -3                     | 197            | 79                 | 56                   | 1                   | 333                      | 375                         | -42                      |
| 2020-2021 | 5            | 5                | 0                      | 148            | 138                | 14                   | 23                  | 323                      | 453                         | -130                     |
| 2021-2022 | 12           | 0                | 12                     | 526            | 346                | 23                   | 7                   | 902                      | 497                         | 405                      |
| Average   | 6            | 4                | 2                      | 277            | 177                | 64                   | 13                  | 532                      | 522                         | 10                       |