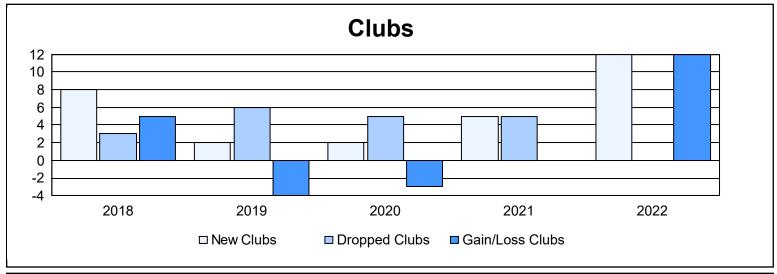

District 306 C2 As of June 2022 Cumulative

| Year      | New<br>Clubs | Dropped<br>Clubs | Gain/<br>Loss<br>Clubs | New<br>Members | Charter<br>Members | Reinstate<br>Members | Transfer<br>Members | Total<br>Member<br>Added | Total<br>Members<br>Dropped | Gain/<br>Loss<br>Members |
|-----------|--------------|------------------|------------------------|----------------|--------------------|----------------------|---------------------|--------------------------|-----------------------------|--------------------------|
| 2017-2018 | 8            | 3                | 5                      | 395            | 233                | 159                  | 15                  | 802                      | 686                         | 116                      |
| 2018-2019 | 2            | 6                | -4                     | 121            | 91                 | 68                   | 19                  | 299                      | 597                         | -298                     |
| 2019-2020 | 2            | 5                | -3                     | 197            | 79                 | 56                   | 1                   | 333                      | 375                         | -42                      |
| 2020-2021 | 5            | 5                | 0                      | 148            | 138                | 14                   | 23                  | 323                      | 453                         | -130                     |
| 2021-2022 | 12           | 0                | 12                     | 526            | 346                | 23                   | 7                   | 902                      | 497                         | 405                      |
| Average   | 6            | 4                | 2                      | 277            | 177                | 64                   | 13                  | 532                      | 522                         | 10                       |